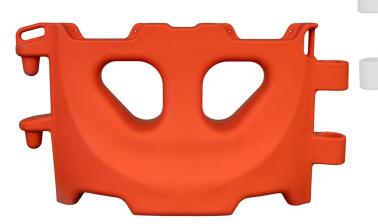

# Trafix 1500 Lite

Water Filled Barrier SKU: 14-15TWFBR / 14-15TWFBW

Not a Speed rated barrier No drain plug on Trafix 1500 Lite

The Trafix 1500 Lite is a lightweight, cost effective solution for pedestrian and work area delineation. A light duty version of our popular Trafix barrier.

## Material & Construction

| Material | 25% recycled material (red)<br>Recyclable - eco friendly |
|----------|----------------------------------------------------------|
| Finish   | UV Stabilised                                            |

### **Product Dimensions**

| Filler         | 70mm                        |
|----------------|-----------------------------|
| Usable Length  | 1500mm                      |
| Overall Length | 1650mm                      |
| Width          | 500mm                       |
| Height         | 900mm                       |
| Weight         | 9kg - Empty<br>160kg - Full |