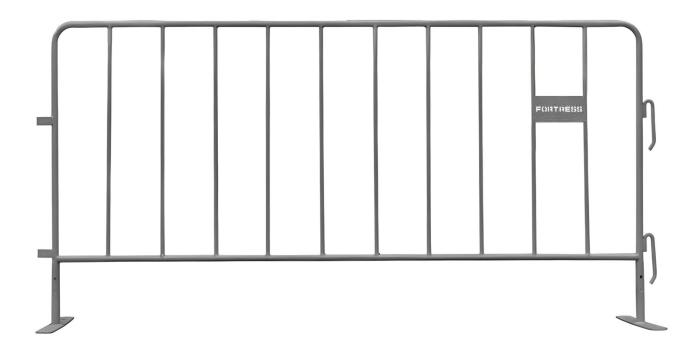

# **Crowd Control Barrier**

Silver Galvanised

SKU: 03-1000

Fortress Fencing Steel Crowd Control Barriers are lightweight, fast and easy to install. Available in both silver galvanised and orange, as well as alternate colours blue, yellow, green and red for specific applications. Removable feet for stacking, transport and alternate installations. Bolt down optional. Gates also available for pedestrian site entry.

## **Product Dimensions**

| Length | 2260mm                                         |
|--------|------------------------------------------------|
| Height | 1100mm                                         |
| Width  | 490mm (with feet)                              |
| Frame  | 25mm outer frame tube<br>16mm inner frame tube |
| Weight | 11kg                                           |