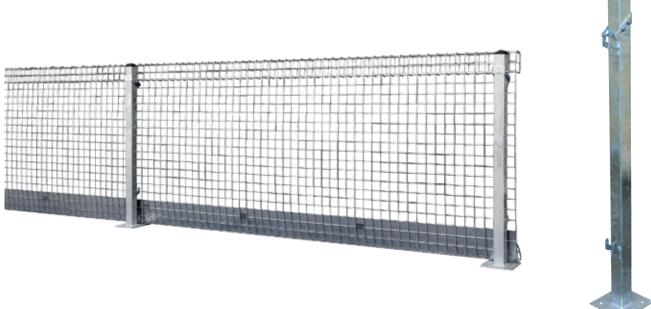

## **PRODUCT DESCRIPTION**

The Fortress Fencing XT Edge Protection Barrier is ideal for industries such as construction, excavation and crowd control areas.

The galvanised welded mesh panel is manufactured from 4mm steel wire at centers not exceeding 50mm x 50mm to comply with AS/NZS 4994.1:2009 Temporary Edge Protection. Each panel features a rectangular rolled top and triangular bottom incorporating a galvanised kick plate that helps prevent objects falling through the panel bottom.

Ideal for Temporary Fencing around:

- **Excavations and worksites**
- **Pedestrian Barriers**
- **Hazard Warning**
- **Crowd Control**

## **SPECIFICATIONS**

| DIMENSIONS       | 1000mm(H) x 2400mm(L) |
|------------------|-----------------------|
| U.O.M            | Each                  |
| UV RESISTANT     | Yes                   |
| PRIMARY MATERIAL | Galvanised            |