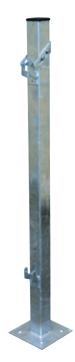

## Fortress XT Edge Protection

BASE PRODUCT CODE

07-EPP240

**BASE PRODUCT CODE** 

07-EPPOST

## **PRODUCT DESCRIPTION**

The Fortress Fencing XT Edge Protection Barrier is ideal for industries such as construction, excavation and crowd control areas.

The galvanised welded mesh panel is manufactured from 4mm steel wire at centers not exceeding 50mm x 50mm to comply with AS/NZS 4994.1:2009 Temporary Edge Protection. Each panel features a rectangular rolled top and triangular bottom incorporating a galvanised kick plate that helps prevent objects falling through the panel bottom.