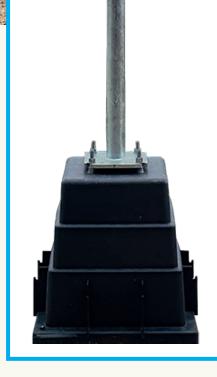

#### **CONCRETE BASE**

- Large heavy duty base~500kg
- Reinforcement for extra strength
- 1x Base, 4 x Mounting Bolts,
  1 x Bolt Template, 1 x Steel
  Reinforcement Cage & Concrete

POLE: CODE 03-SLRPOLH

BASE: CODE 03-SLRPOLCNC