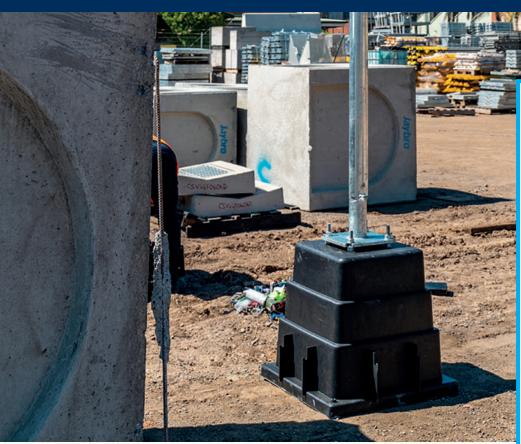

### HINGED GALVANISED POLE

- 4.5m tall hinged metal pole
- No need for a ladder or working at heights

#### **CONCRETE BASE**

- Large heavy duty base~500kg
- Reinforcement for extra strength
- 1x Base, 4 x Mounting Bolts,
  1 x Bolt Template, 1 x Steel
  Reinforcement Cage & Concrete

POLE: CODE 03-SLRPOLH

BASE: CODE 03-SLRPOLCNC