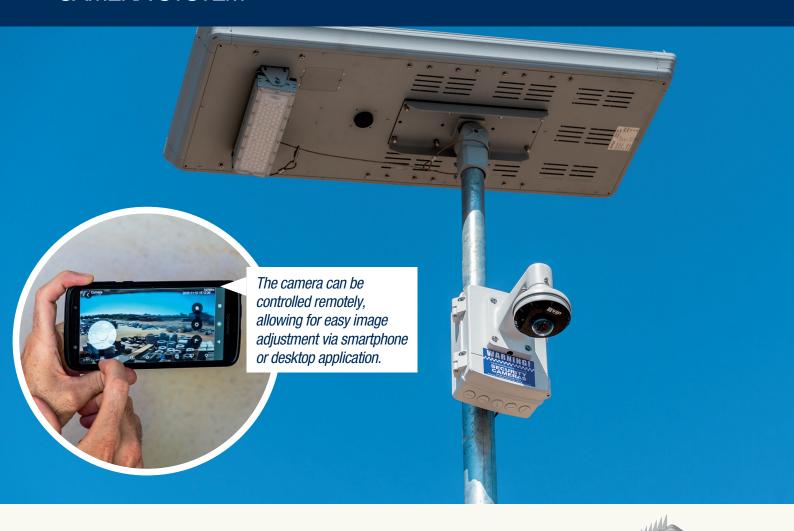

#### 4.0MP Mini AI PTZ Dome CCTV Camera

- 2.8 ~ 12mm Motorised lens
- 31.6° ~ 96.9° (4x optical zoom)
- Pan: 0° ~ 355° / Tilt: 5° ~ 90°
- IP66 weather resistant
- IK08 vandal resistant
- Video analytics (tripwire etc.)
- Perimeter protection to identify people & vehicles

### 3G/4G LTE Modem Router

 LTE connectivity up to 150Mbps speeds 4G: FDD 700/900/1800/2100/2600; TDD 2300Mhz

**CAMERA:** 

CODE

03-SLRB120