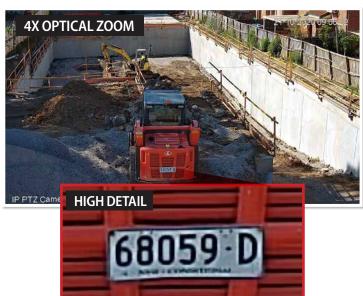

### See more detail with 4x lossless optical zoom.

Remotely adjust the camera from wide angle view to a narrower view, to see enhanced image detail when required.

Unzoomed, the camera has a wide 97° field of view.

At 4x lossless optical zoom, the camera has a narrow 32° field of view, but greater image detail.