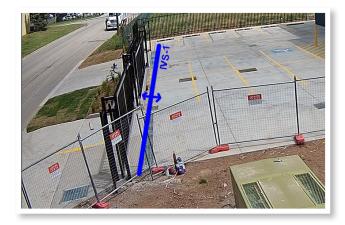

# Receive accurate alerts with Artificial Intelligence.

Our systems are capable of advanced intelligent features, including tripwire & intrusion detection with the ability to identify people & vehicles from other moving objects.

#### **Tripwire**

Sends alerts when a person and/or vehicle crosses a virtual tripwire.

"I want to be alerted whenever a vehicle comes through the gate at the jobsite."