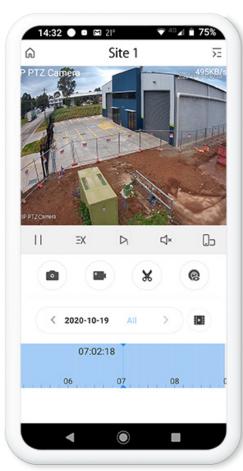

# Receive instant mobile alerts via push notification or email address

With the free app, you can live view and play back at any time. If an alarm event is triggered, push notifications or emails with snapshots can be automatically sent to multiple recipients.

# Cover the whole scene with pan-tilt-zoom.

Capture incredible images with the PTZ camera. This camera can easily cover entire sites and makes setting up a breeze. The 4 x lossless optical zoom lens allows you to capture finer details when required.

The camera can be controlled remotely, allowing for easy image adjustment via smartphone or desktop application.

Using customised presets, the camera view can be quickly moved from location to location, making the review process fast and efficient.