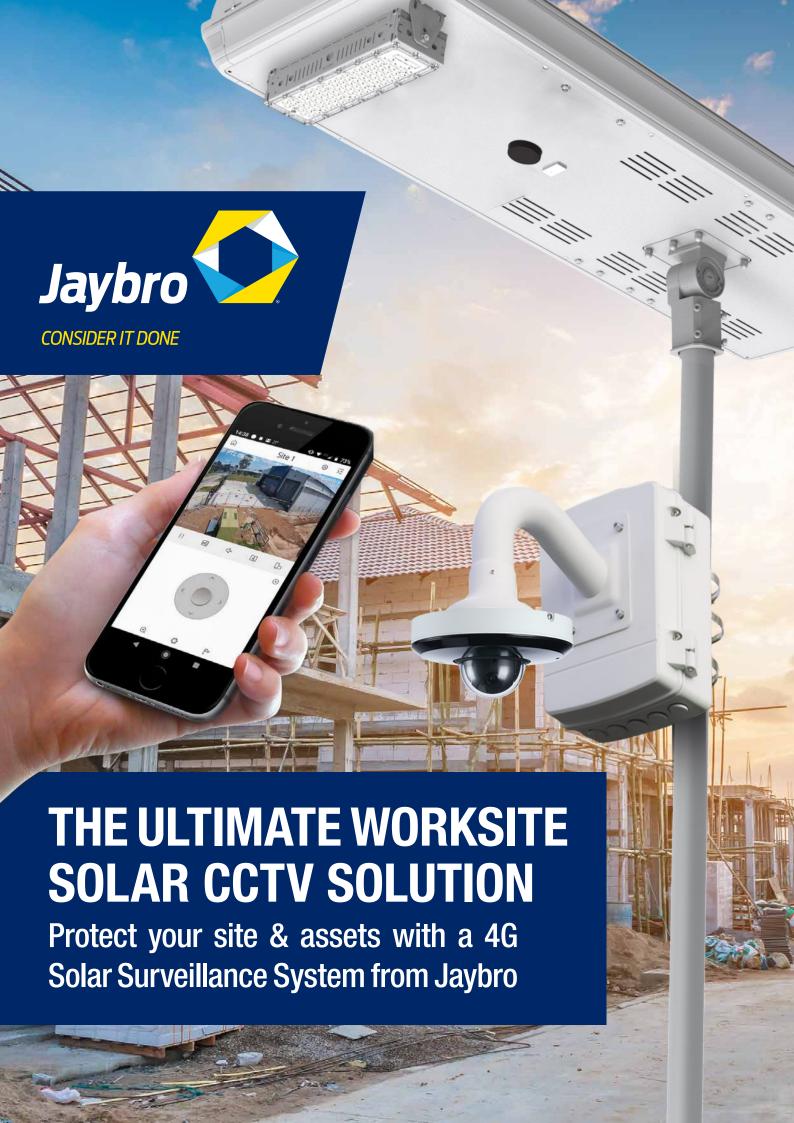

# VIEW MULTIPLE SITES AT ONCE

GET THE FULL PICTURE WHEREVER YOU GO

The latest generation of our Solar CCTV Systems can deliver professional video surveillance to the most challenging of installation sites.

The system features the latest in 4G-enabled remote site surveillance, with advanced camera artificial intelligence and simplicity of installation & operation.

The system offers comprehensive remote viewing options. View your site from almost any device, including iOS (iPhone & iPad), Android, PC & Mac software or web browser.

# Receive instant mobile alerts via push notification or email address

With the free app, you can live view and play back at any time. If an alarm event is triggered, push notifications or emails with snapshots can be automatically sent to multiple recipients.