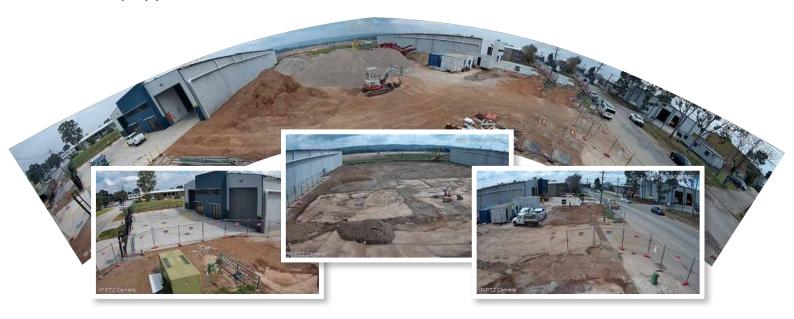

# Cover the whole scene with pan-tilt-zoom.

Capture incredible images with the PTZ camera. This camera can easily cover entire sites and makes setting up a breeze. The 4 x lossless optical zoom lens allows you to capture finer details when required.

The camera can be controlled remotely, allowing for easy image adjustment via smartphone or desktop application.

Using customised presets, the camera view can be quickly moved from location to location, making the review process fast and efficient.