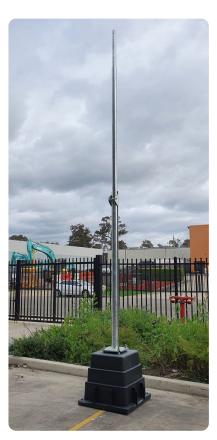

# **Easy installation** with hinged pole.

- 1. Simply install the base on a hard flat surface.
- 2. Bolt the pole to the base.
- 3. Lower the hinged pole and connect the solar module & camera.
- 4. Raise the hinged pole and lock it in place.

- 4.5m tall hinged galvanized pole
- No need for a ladder or working at heights

#### **Solar Mount Base**

- Large heavy duty base ~500kg
- Reinforcement for extra strength
- Available assembled or unassembled