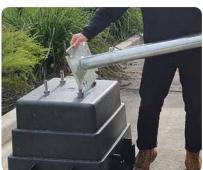

# **Easy installation** with hinged pole.

- 1. Simply install the base on a hard flat surface.
- 2. Bolt the pole to the base.
- 3. Lower the hinged pole and connect the solar module & camera.
- 4. Raise the hinged pole and lock it in place.