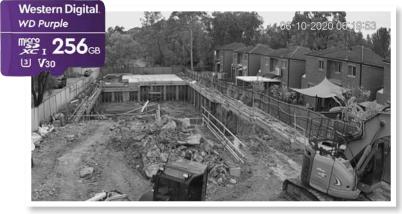

#### 24/7 Recording

The camera features 24/7 continuous edge recording & uses a surveillance-grade micro SD card, automatically overwriting the oldest footage. A 256GB card can record up to 7 days of footage at full resolution (the use of motion activation only can far extend this period.)