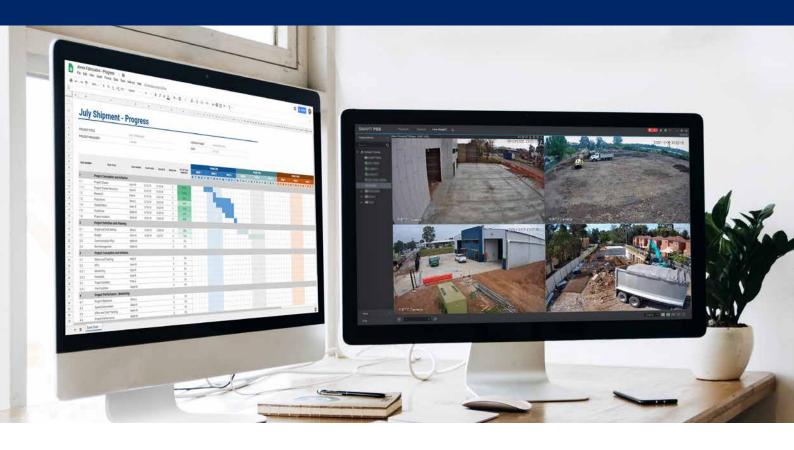

# VIEW MULTIPLE SITES AT ONCE

GET THE FULL PICTURE WHEREVER YOU GO

The latest generation of our Solar CCTV Systems can deliver professional video surveillance to the most challenging of installation sites.

The system features the latest in 4G-enabled remote site surveillance, with advanced camera artificial intelligence and simplicity of installation & operation.

The system offers comprehensive remote viewing options. View your site from almost any device, including iOS (iPhone & iPad), Android, PC & Mac software or web browser.

# Receive instant mobile alerts via push notification or email address

With the free app, you can live view and play back at any time. If an alarm event is triggered, push notifications or emails with snapshots can be automatically sent to multiple recipients.