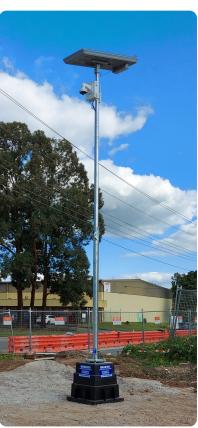

# **Easy installation** with hinged pole.

- 1. Simply install the base on a hard flat surface.
- 2. Bolt the pole to the base.
- 3. Lower the hinged pole and connect the solar module & camera.
- 4. Raise the hinged pole and lock it in place.

- 4.5m tall hinged galvanized pole
- No need for a ladder or working at heights

#### **Solar Mount Base**

- Large heavy duty base ~500kg
- Reinforcement for extra strength
- Available assembled or unassembled