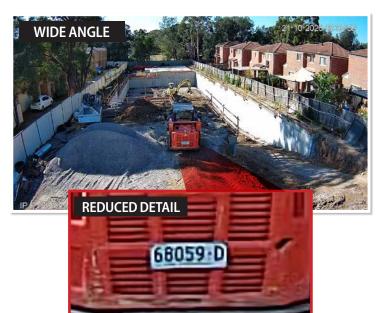

### See more detail with 4x lossless optical zoom.

Remotely adjust the camera from wide angle view to a narrower view, to see enhanced image detail when required.

Unzoomed, the camera has a wide 97° field of view.

At 4x lossless optical zoom, the camera has a narrow 32° field of view, but greater image detail.