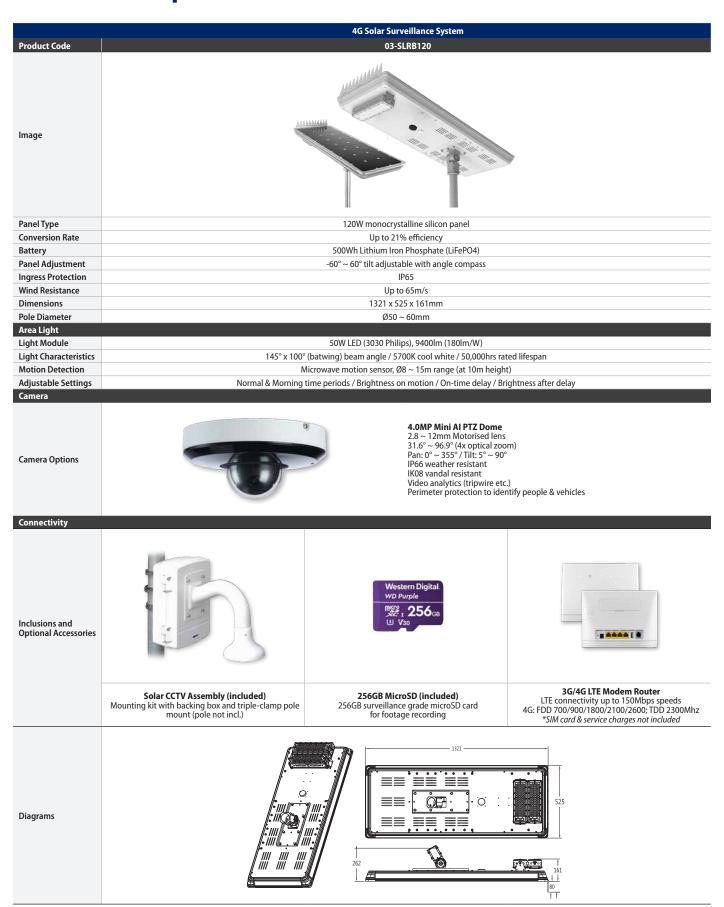

# Our standard solar surveillance model includes:

# **Standard kit specifications:**