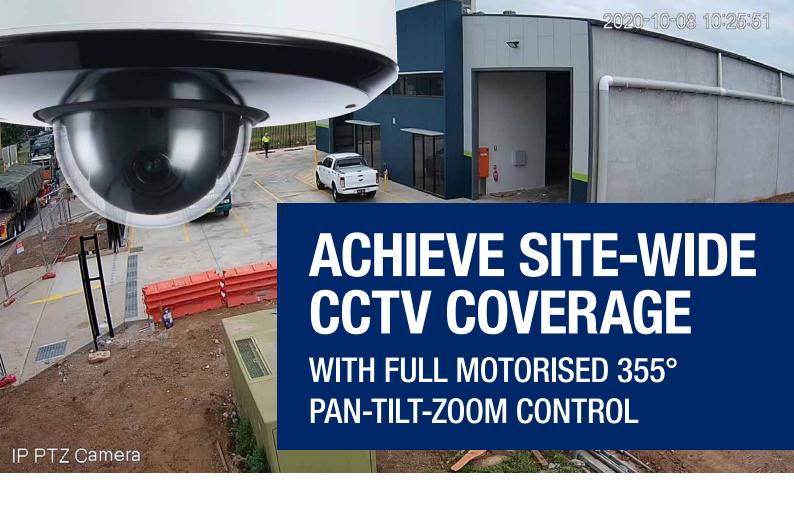

# Cover the whole scene with pan-tilt-zoom.

Capture incredible images with the PTZ camera. This camera can easily cover entire sites and makes setting up a breeze. The 4 x lossless optical zoom lens allows you to capture finer details when required.

The camera can be controlled remotely, allowing for easy image adjustment via smartphone or desktop application.

Using customised presets, the camera view can be quickly moved from location to location, making the review process fast and efficient.