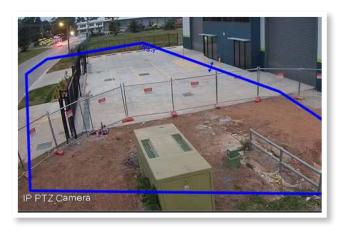

# Receive accurate alerts with Artificial Intelligence.

Our systems are capable of advanced intelligent features, including tripwire & intrusion detection with the ability to identify people & vehicles from other moving objects.

#### **Intrusion**

Sends alerts when a person and/or vehicle enters a virtual fenced area.

"I want to know when a person or vehicle enters my jobsite out of hours."