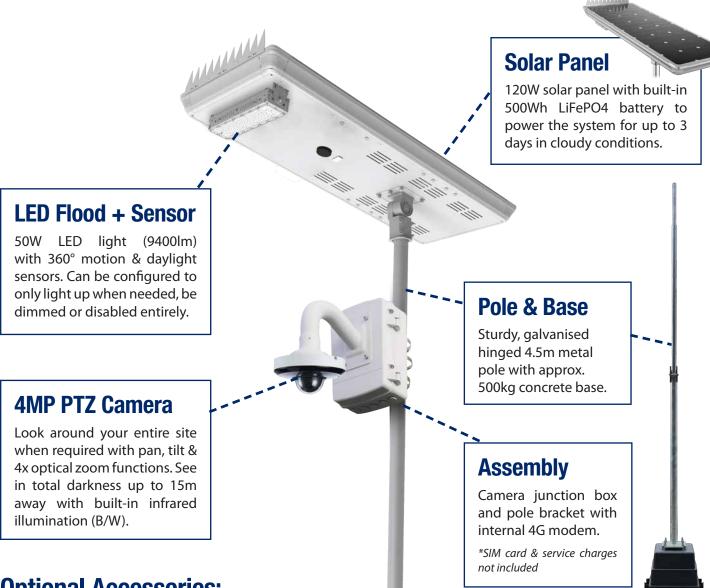

# Our standard solar surveillance model includes:

# Cover the whole scene with pan-tilt-zoom.

Capture incredible images with the PTZ camera. This camera can easily cover entire sites and makes setting up a breeze. The 4 x lossless optical zoom lens allows you to capture finer details when required.

# **Easy installation** with hinged pole.

- 1. Simply install the base on a hard flat surface.
- 2. Bolt the pole to the base.
- 3. Lower the hinged pole and connect the solar module & camera.
- 4. Raise the hinged pole and lock it in place.

- 4.5m tall hinged galvanized pole
- No need for a ladder or working at heights

#### **Solar Mount Base**

- Large heavy duty base ~500kg
- Reinforcement for extra strength
- Available assembled or unassembled