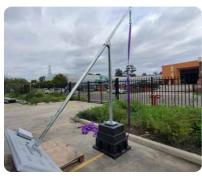

# **Easy installation** with hinged pole.

- 1. Simply install the base on a hard flat surface.
- 2. Bolt the pole to the base.
- 3. Lower the hinged pole and connect the solar module & camera.
- 4. Raise the hinged pole and lock it in place.

- 4.5m tall hinged galvanized pole
- No need for a ladder or working at heights