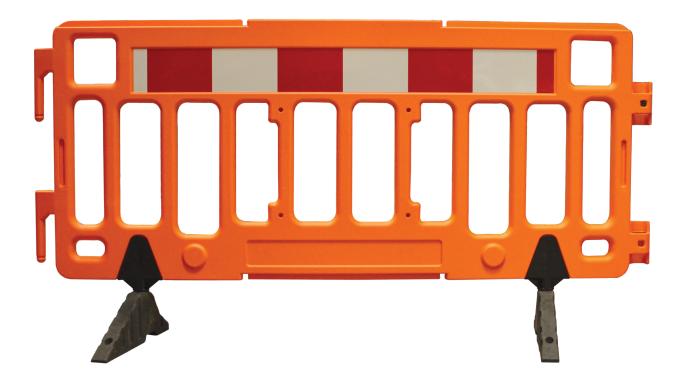

## SPECIFICATIONS

WorkZone Barriers are ideal for crowd control, footpath construction, pedestrian awareness, and as a work site barrier. Weighing just over 15 kg, each WorkZone Barrier panel is manageable by one person. The system is easy to set up and dismantle. Each panel measures 2000 mm long x 1000 mm high and is moulded from safety orange plastic. This crowd control barrier consists of a tough, single piece, thermoplastic frame fitted with self-weighted feet that rotate for storage and transport. The system is modular and each panel links together easily with a moulded pin and lock system. In bright safety orange, it is an effective barrier to demarcate no-go zones.

Designed for stackablity and transportation, the WorkZone is a sturdy free standing barrier. Consisting of a tough, single piece thermoplastic frame, it can be linked with other modules to create a highly visible pedestrian barrier.

- Easy snap-in locking system
- High visibility orange moulded plastic
- Folding black feet designed for easy storage when lying flat or stacked against a wall
- · Feet are weighted for added stability

| LENGTH   | 2000mm        |
|----------|---------------|
| HEIGHT   | 1000mm        |
| WEIGHT   | 15.2kg        |
| COLOUR   | Safety Orange |
| MATERIAL | Thermoplastic |