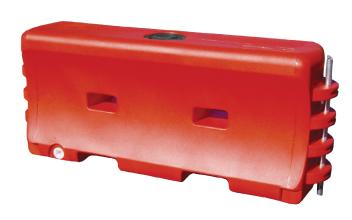

## PRODUCT DESCRIPTION

The Water Wall Crash Barrier features durable polyethylene plastic minimizes cracking and breaking The Water-Wall is a brand new product to Australia, crash tested to 50km/h and at only 36kg empty it is your safest choice for rapid installation and ease of handling on your next road project.

- Australian Standards Approved
- Durable polyethylene plastic minimizes cracking and breaking
- Moulded through forklift holes eliminate bowing when filled with water
- Double wall knuckle design minimizes breakage at hinge points
- Hinge design allows for a 30-degree pivot between sections
- $\bullet \quad \text{Large 200mm fill hole speeds filling process, includes twist-lock plastic cap} \\$
- New tamper resistant, corner offset drain plug with coarse buttress thread screws in or out in only 2 1/2 turns
- · Includes one steel connection pin that allows sections to be locked together
- Forklift and pallet jack through holes and recesses for easy movement.

## **SPECIFICATIONS**

| DIMENSIONS        | 1800mm(L) x 450mm(W) x 810mm(H) |
|-------------------|---------------------------------|
| WEIGHT            | 36kg (Empty) 500kg (Full)       |
| U.O.M             | Each                            |
| UV RESISTANT      | Yes                             |
| COLOURS AVAILABLE | Red                             |
| PRIMARY MATERIAL  | Linear Low Density Polyethylene |