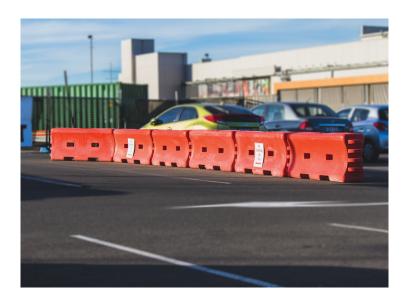

## PRODUCT DESCRIPTION

The Water Wall Crash Barrier features durable polyethylene plastic minimizes cracking and breaking The Water-Wall is a brand new product to Australia, crash tested to 50km/h and at only 36kg empty it is your safest choice for rapid installation and ease of handling on your next road project.

- Australian Standards Approved
- Durable polyethylene plastic minimizes cracking and breaking
- Moulded through forklift holes eliminate bowing when filled with water
- Double wall knuckle design minimizes breakage at hinge points
- Hinge design allows for a 30-degree pivot between sections
- $\bullet \quad \text{Large 200mm fill hole speeds filling process, includes twist-lock plastic cap} \\$
- New tamper resistant, corner offset drain plug with coarse buttress thread screws in or out in only 2 1/2 turns
- · Includes one steel connection pin that allows sections to be locked together
- Forklift and pallet jack through holes and recesses for easy movement.