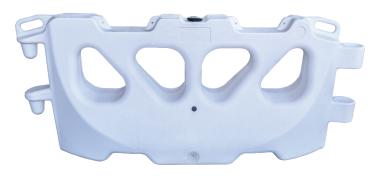

## **PRODUCT DESCRIPTION**

The Fortress Trafix 2000 Water Filled Barrier is manufactured in Red or White from UV protected polyethylene, designed to resist the harsh Australian sun. Rounded corners and light weight makes this barrier safe to move on site. Built-in handles help with the interlocking process and carrying the barrier when empty.

- 70mm filler, overflow and 50mm drain centrally located
- Material strength tested to AS/NZS 4766:2006
- UV20 Protection to ASTM D2565
- · Speed rated to 15km/hr
- Lights and signage brackets moulded on top of barrier
- Recyclable Eco Friendly
- · Strong and user friendly
- No loose pins
- 2m long
- · Available in red or white