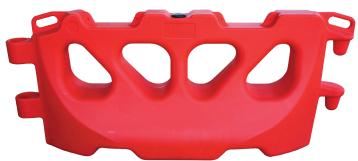

## **PRODUCT DESCRIPTION**

The Fortress Trafix 2000 Water Filled Barrier is manufactured in Red or White from UV protected polyethylene, designed to resist the harsh Australian sun. Rounded corners and light weight makes this barrier safe to move on site. Built-in handles help with the interlocking process and carrying the barrier when empty.

- 70mm filler, overflow and 50mm drain centrally located
- Material strength tested to AS/NZS 4766:2006
- UV20 Protection to ASTM D2565
- · Speed rated to 15km/hr
- Lights and signage brackets moulded on top of barrier
- Recyclable Eco Friendly
- · Strong and user friendly
- No loose pins
- 2m long
- · Available in red or white