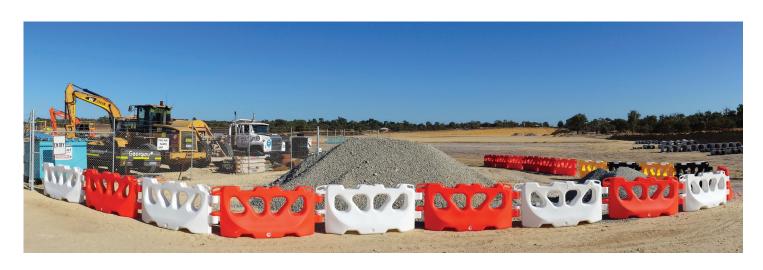

## **PRODUCT DESCRIPTION**

The Fortress Trafix 2000 Water Filled Barrier is manufactured in Red or White from UV protected polyethylene, designed to resist the harsh Australian sun. Rounded corners and light weight makes this barrier safe to move on site. Built-in handles help with the interlocking process and carrying the barrier when empty.

- 70mm filler, overflow and 50mm drain centrally located
- Material strength tested to AS/NZS 4766:2006
- UV20 Protection to ASTM D2565
- · Speed rated to 15km/hr
- Lights and signage brackets moulded on top of barrier
- Recyclable Eco Friendly
- · Strong and user friendly
- No loose pins
- 2m long
- · Available in red or white