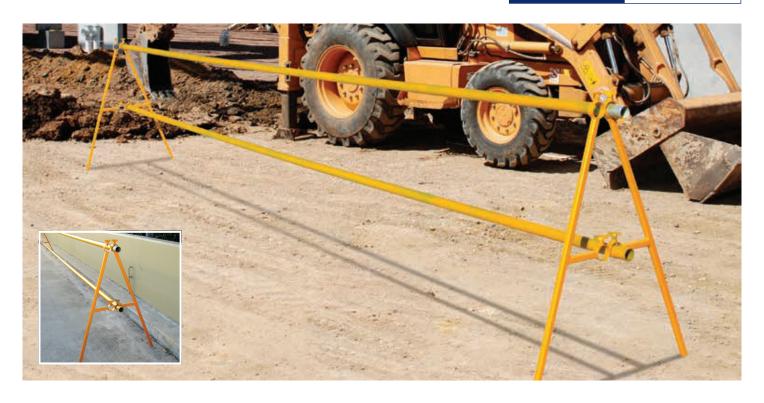

## **PRODUCT DESCRIPTION**

The Fortress Fencing A-Frame barriers provide excellent stability and protection for your pedestrians not provided by flagging and star posts. The barriers are tough, which means once purchased they will last multiple projects saving you money.5.8 meter lengths enable A-Frame barriers to be rapidly deployed, saving time and money on site.

A-Frame barriers are assembled in place and all components are under 20kg, which means fast installation on your site with no injuries.

A-Frame barriers are shipped in kit form saving space in transport, this means that we can ship large quantities efficiently.