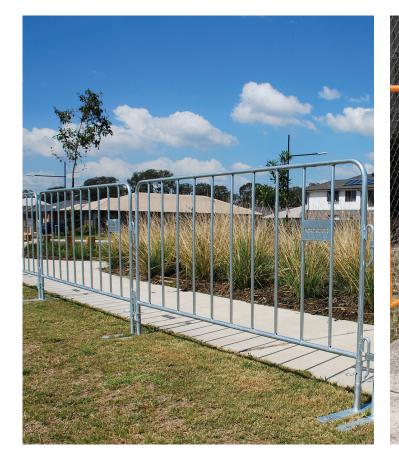

## **PRODUCT DESCRIPTION**

Fortress fencing steel crowd control barriers are one of the only barricades on the market that feature dual interlocking hinge points, making them the sturdiest and ideal choice of barrier.

Our fast mounting, interlocking system makes installation a breeze and our panels also offer removable feet, once the feet are removed stacking and storing panels is simple. Low intrusion flat feet prevent trip hazards, come with pre-drilled holes for bolt-down installations and will ensure you meet OH&S requirements, whilst providing maximum safety to workers and pedestrians.

Available in 2 fully welded finishes, galvanised steel silver barrier and highly visible orange powder-coated steel barrier. Feet also available separately for purchase.

The benefits of buying a Fortress Fencing crowd control