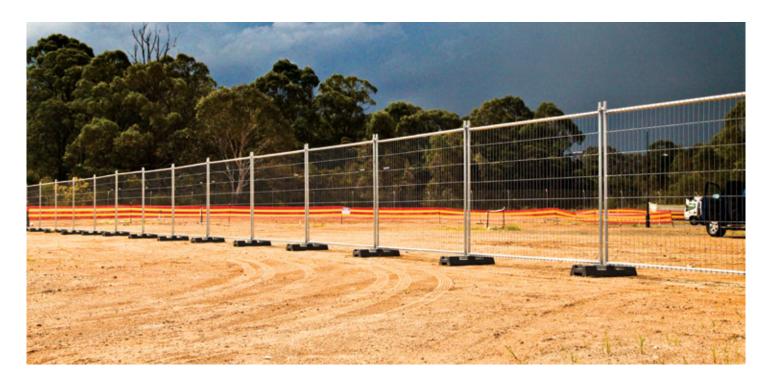

Through the use of the exclusive to Fortress Fencing "SMARTWELD" system, the 3000 Series temporary fence panel has welds that are 70% stronger than mig welded joints, making it ideal for rough and uneven terrain including civil, construction and public event sites.

The 2.1m high x 2.5m panel only weighs 20kg, manufactured using anti-climb mesh, 40mm  $\emptyset$ D tubing fames and is approved to Australian Standards (AS4687 - temporary fencing and hoardings), a premium panels that is fast to install yet durable and comes with a 2 year warranty.

When erecting a temporary fencing system, in a high wind areas, around heavy pedestrian & traffic or in long straight runs, it is recommended to install bracing to ensure the fence remains stable and secure at all times.

The 3000 series temporary fence has proven itself to be the ideal panel for use on civil projects, commercial sites, industrial work zones, construction sites, public events, demolition & mining sites, and is the recommended choice for hire companies and councils Australia wide.